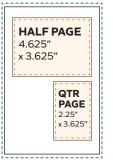

#### **HALF PAGE**

- Print /Final Size: 4.625" x 3.625"
- --- Text Safe Area: 0.125" from all edges

#### **QUARTER PAGE**

- Print/Final Size: 2.25" x 3.625"
- --- Text Safe Area: 0.125" from all edges

All ads MUST be submitted in a press-ready format (300 dpi.pdf [recommended] or 300 dpi.jpg format).

(All page dimensions are width x height.)