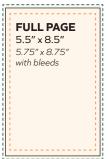

#### DIRECTORY FULL PAGE

- Page Cut Size: 5.5" x 8.5"
- --- Bleed: 0.125"
- --- Text Safe Area: 0.5" from all edges All text must be within this area to avoid being trimmed off.

Final Size with Bleeds: 8.75" x 11.25"