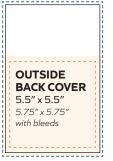

#### **OUTSIDE BACK COVER**

- Page Cut Size: 5.5" x 5.5"
- --- Bleed: 0.125"
- --- Text Safe Area: 0.5" from all edges All text must be within this area to avoid being trimmed off.

Final Size with Bleeds: 5.75" x 5.75"